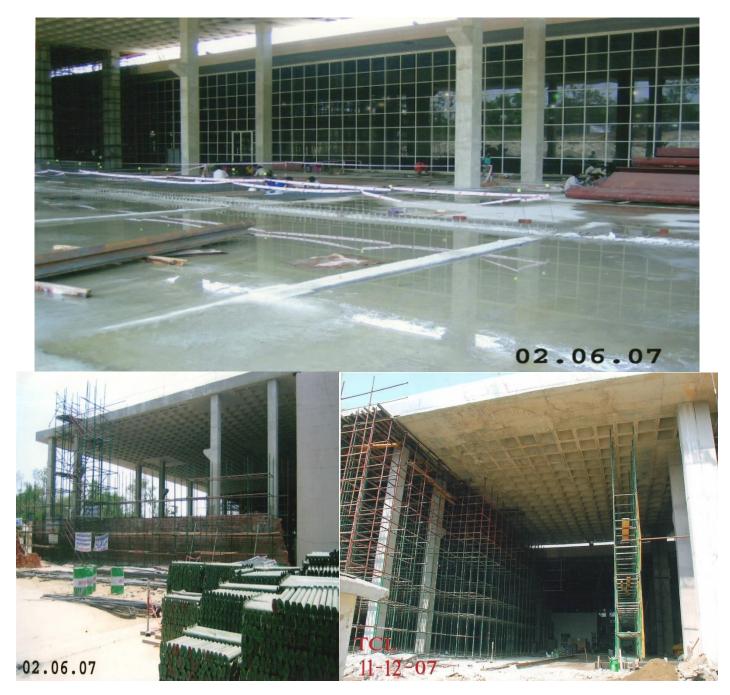

# Cold Roll Mill office

#### Client :- Tata Steel Ltd., Contractor :- Tarapore & Company

#### Civil work for construction of CRM office inside Tata Steel, Jamshedpur – displaying high quality finishing work viz, Stone cladding, Itlaian Marble floor, etc. – Built up area-15000 sqft