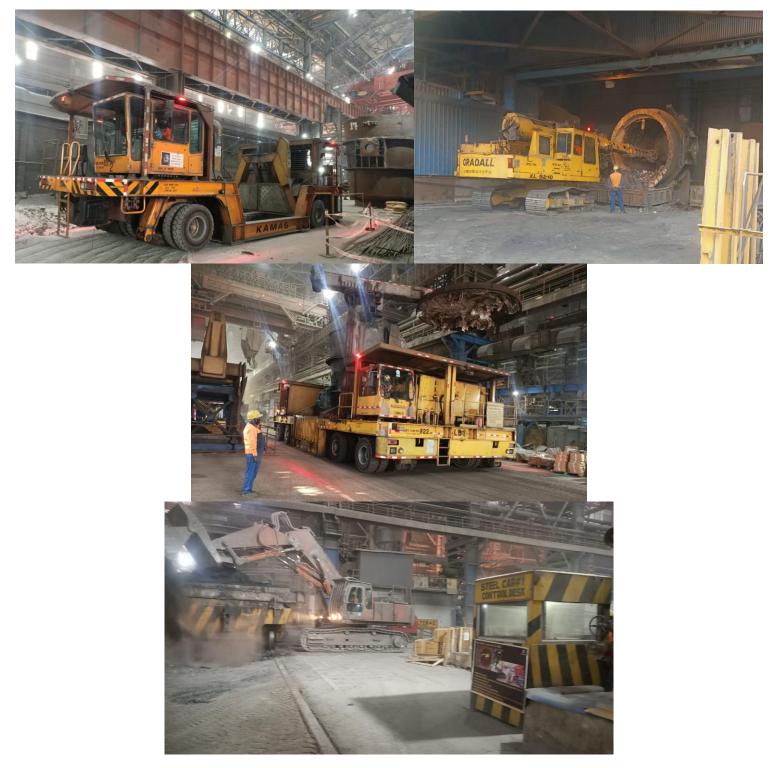

## **Operation & Maint. of Special Mobile Equipment**

#### Client :- Tata Steel Ltd., Contractor :- Tarapore & Company

#### Operation & Maintenance of Tata Steel's Special Imported Steel Mill Processing Mobile Equipment like Ladle carrier, Tundish Carrier, etc. by deploying highly skilled personnel

This contract is under execution from the year 2000 onwards and continuing