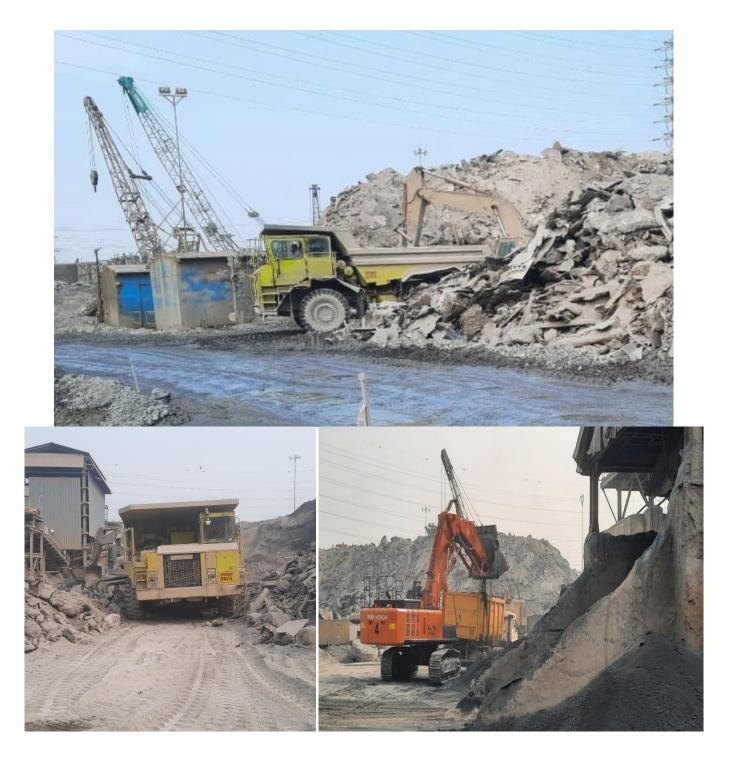

## Slag Handling and Transportation

Client :- Tata Steel Ltd., Contractor :- Tarapore & Company

Handling of Blast Furnace Slag & LD Slag of Tata Steel Jamshedpur and Disposal to outside of the plant up to 100 kms – Annually Handling 25 Lakhs Tons including deployment of Heavy Excavators, Tipper trailers, Dozers, Pay loaders, etc.

This contract is under execution from the year 1970 onwards and continuing