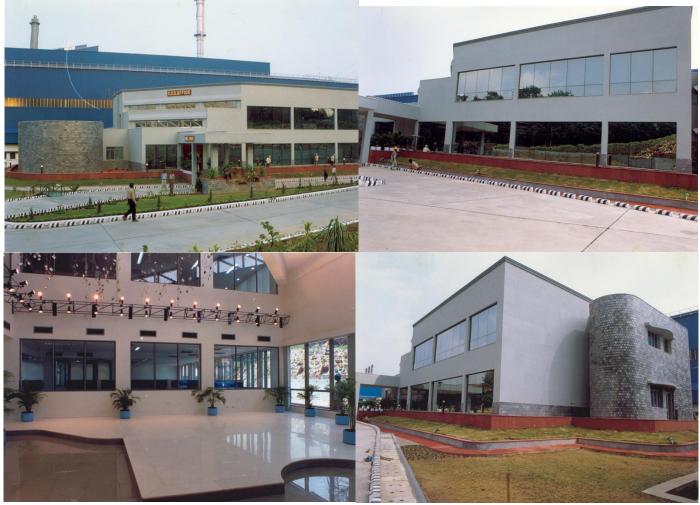

# Cold Roll Mill office

#### Client :- Tata Steel Ltd., Contractor :- Tarapore & Company

#### Civil work for construction of CRM office inside Tata Steel, Jamshedpur – displaying high quality finishing work viz, Stone cladding, Itlaian Marble floor, etc. – Built up area-15000 sqft