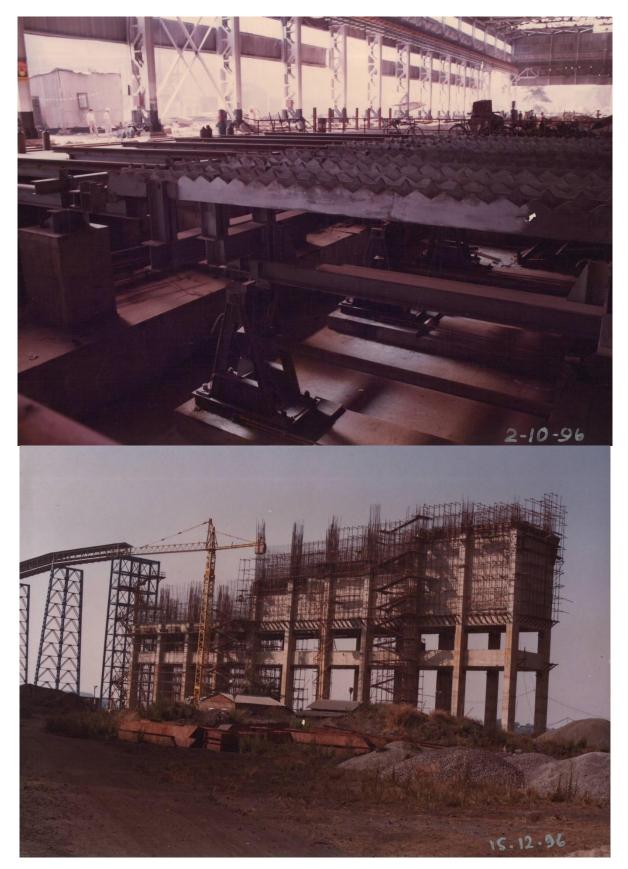

## Tata Steel Plant - Jamshedpur

#### Client :- Tata Steel Ltd., Contractor :- Tarapore & Company

#### Civil work for Cold Rolling Mill Complex at Jamshedpur – Zone-III – Comprising Galvanising Lines, Heavy plant foundations, plant installations, Hydraulic rooms, cellars, ECR buildings, VD flooring, etc. RCC work :- 70000 cum

Completion Year 2001