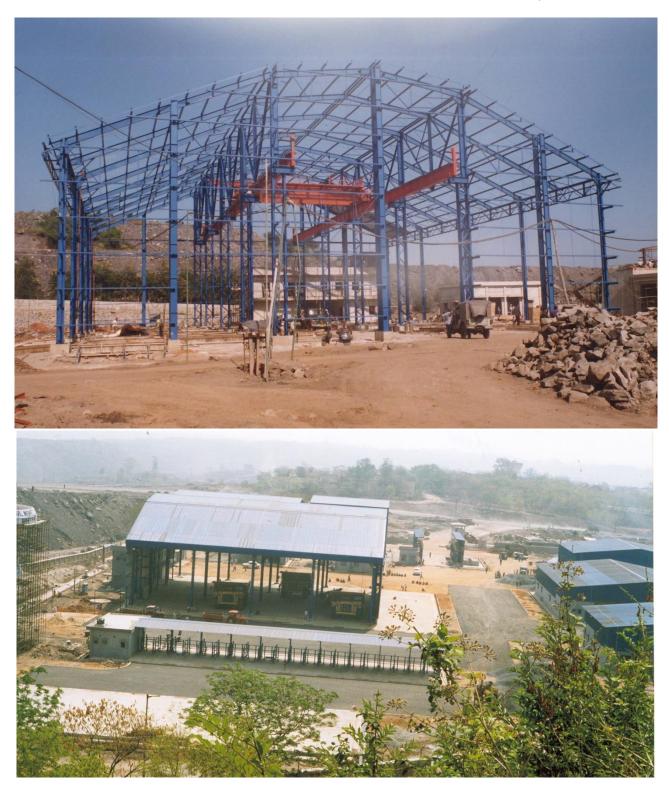

### Industrial Civil & Structural Works at Joda Mines, Odisha

Client :- Tata Steel Ltd., Contractor :- Tarapore & Company

Civil & Structural Works For Material Handling System & Rail Loading System comprising Conveyor trestles & galleries, Bin buildings, Rail loading buildings, Electrical Control buildings, etc. RCC work:- 15000 cum & Structural work:-4500 tons

Completion January 2022

Industrial Civil Works at Tata Cummins Plant, Jamshedpur Client :- Tata Cummins Pvt. Ltd., Contractor :- Tarapore & Company

*Civil Works for expansion of main plant involving Specialised Coffer slab roof Construction & VD Flooring* 