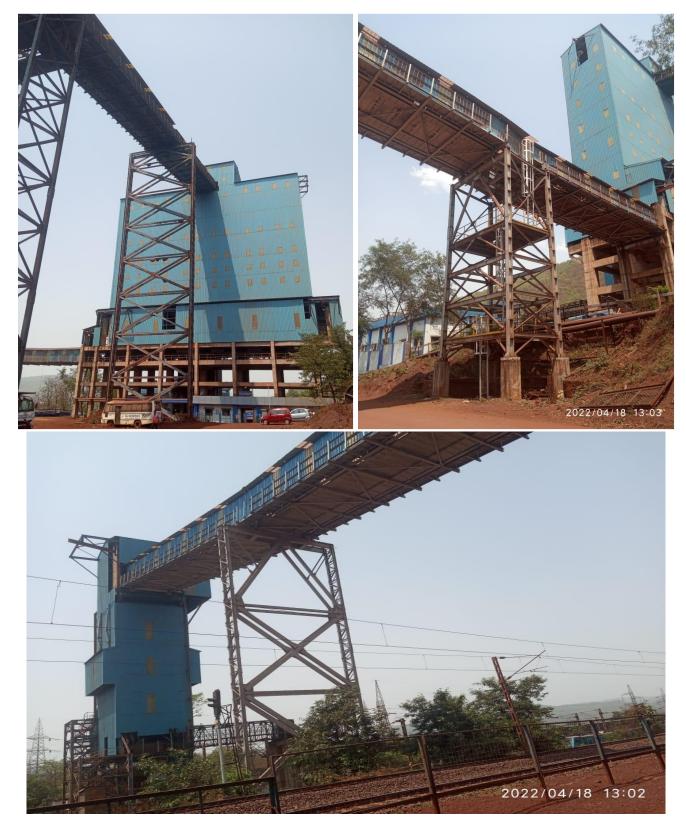

### Industrial Civil & Structural Works at Joda Mines, Odisha

Client :- Tata Steel Ltd., Contractor :- Tarapore & Company

Civil & Structural Works For Material Handling System & Rail Loading System comprising Conveyor trestles & galleries, Bin buildings, Rail loading buildings, Electrical Control buildings, etc. RCC work:- 15000 cum & Structural work:-4500 tons

Completion January 2022

Industrial Civil Works at Tata Cummins Plant, Jamshedpur Client :- Tata Cummins Pvt. Ltd., Contractor :- Tarapore & Company

*Civil Works for expansion of main plant involving Specialised Coffer slab roof Construction & VD Flooring* 