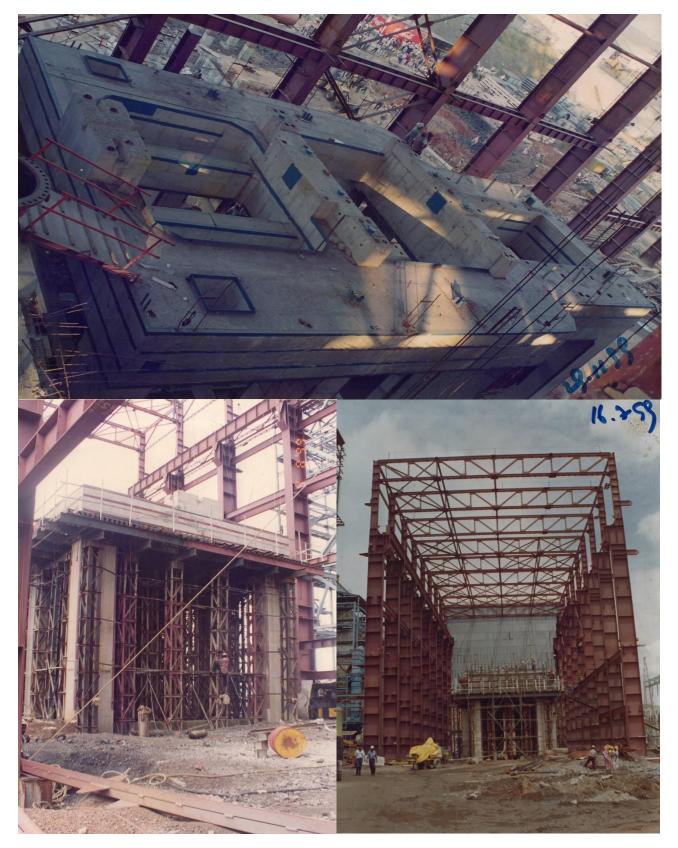

## Industrial Civil Works at Jojobera Power Plant, Jamshedpur

Client :- Tata Power Ltd., Contractor :- Tarapore & Company

Civil & Structural Works For 2 x 120 MW power plant including TG station building, TG foundation, Structural Work:- 12000 Tons, RCC work :- 35000 cum