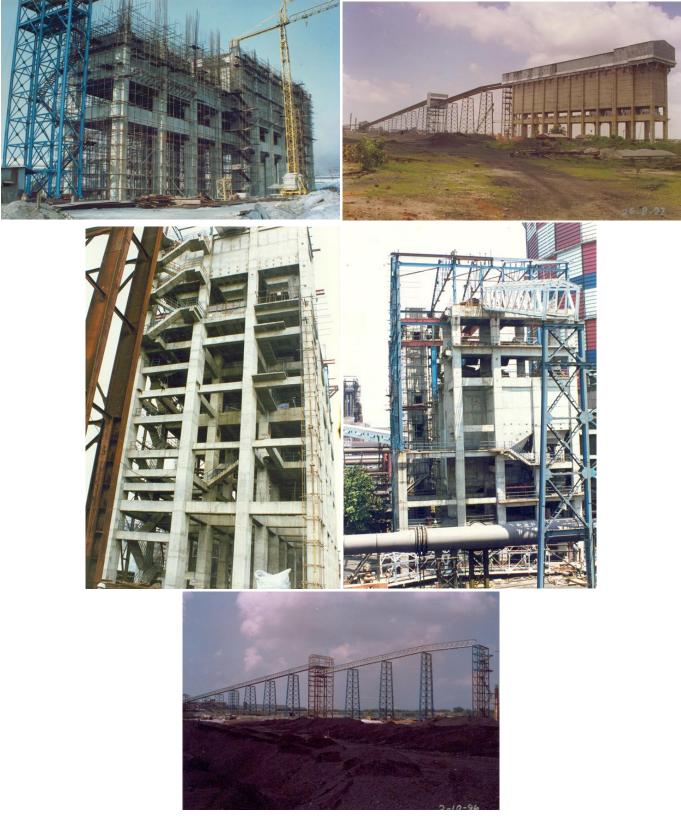

### Industrial Civil & Structural Works at Joda Mines, Odisha

Client :- Tata Steel Ltd., Contractor :- Tarapore & Company

Civil & Structural Works For Material Handling System & Rail Loading System comprising Conveyor trestles & galleries, Bin buildings, Rail loading buildings, Electrical Control buildings, etc. RCC work:- 15000 cum & Structural work:-4500 tons

Completion January 2022

Industrial Civil Works at Tata Cummins Plant, Jamshedpur Client :- Tata Cummins Pvt. Ltd., Contractor :- Tarapore & Company

*Civil Works for expansion of main plant involving Specialised Coffer slab roof Construction & VD Flooring* 

Completion June 2009

Industrial Civil Works at Steel Plant, Jamshedpur Client :- Tata Steel Ltd., Contractor :- Tarapore & Company Civil Works for Billet Caster Shop & Coal Bins RCC work: - 18000 cum

## Industrial Civil Works at Jojobera Power Plant, Jamshedpur

Client :- Tata Power Ltd., Contractor :- Tarapore & Company

Civil & Structural Works For 2 x 120 MW power plant including TG station building, TG foundation, Structural Work:- 12000 Tons, RCC work :- 35000 cum

Industrial Civil & Structural Works at West Bokaro Coal mines Client :- Tata Steel Ltd., Contractor :- Tarapore & Company Civil & Structural Works For Central Maintenance Compler

Completion June 2003