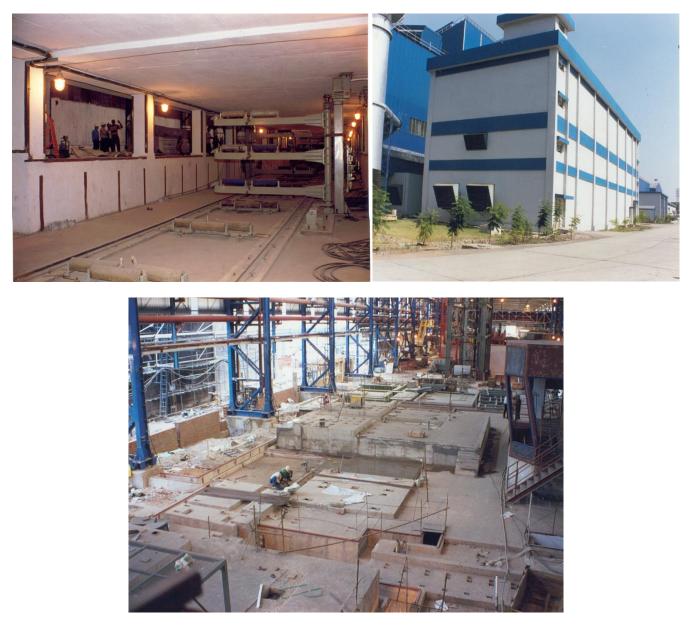

## Tata Steel Plant - Jamshedpur

#### Client :- Tata Steel Ltd., Contractor :- Tarapore & Company

#### Civil work for Cold Rolling Mill Complex at Jamshedpur – Zone-III – Comprising Galvanising Lines, Heavy plant foundations, plant installations, Hydraulic rooms, cellars, ECR buildings, VD flooring, etc. RCC work :- 70000 cum

Completion Year 2001